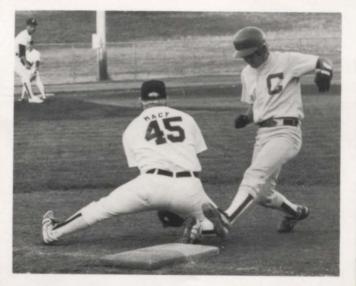

|



First Row: Joel Boswell, Klint Maeder, Adam Anderson, Jason Mitchell, Aaron Davenport, Chris Cox. Second Row: Dan Davis, David Timmerman, Chad King, Pat Venteicher, Brent Romer. Third Row: Coach Andrews, John Maher, Doug Birt, Tony Krauth, Curt Sills, Cedric Wilkinson, Jason Green, Jerad Getter, Coach Renning.

# Baseball



Above: Doug Birt throws the runner out at first. Center top: Chad King beats the pick off throw back to first. Center bottom: Adam Anderson slides safely into home for the score.Right top: Jason Green awaits the throw to home. Right bottom: Doug Birt tags the base for the easy out.









# Softball









| Corning | Oppor         | ent |
|---------|---------------|-----|
| 4       | Audubon       | 12  |
| 17      | Bedford       | 16  |
| 4       | Villisca      | 16  |
| 1       | Adair-Casey   | 13  |
| 2       | Red Oak       | 10  |
| 3       | East Union    | 15  |
| 0       | Nishna Valley | 12  |
| 3       | Lamoni        | 16  |
| 7       | Stuart-Menlo  | 5   |
| 17      | Villisca      | 6   |
| 15      | Bedford       | 26  |
| 0       | Mt. Ayr       | 12  |
| 1       | Mt. Ayr       | 7   |
| 0       | Lenox         | 17  |
| 1       | Griswold      | 17  |
| 1       | C.A.M.        | 13  |
| 12      | Bedford       | 13  |
| 12      | Stanton       | 0   |
| 0       | B-F           | 13  |
| 3       | Essex         | 23  |
| 15      | Villisca