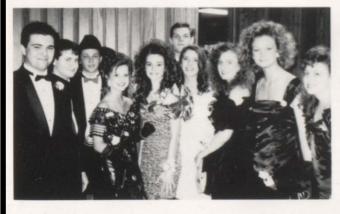

# Something

To Talk About

"I remember watching Trent Wetzel get a mohawk at Mr. C's." Chad King

"There were good times and there were bad, but all in all, it was chickoo." Scott Seaton

"This Homecoming was sweet. We will remember it."

Amy Brown

"The pep rally rocked."

Rich Figgins

"I can't believe Chris Turner actually wore a dress!"

Becky Nicholson

"Our float dominated."

Kevin Yearington and Craig Franken

"It was the best Homecoming we've ever had."

Amy Miltner

"The guys looked studly at the game."

Stephanie Locke