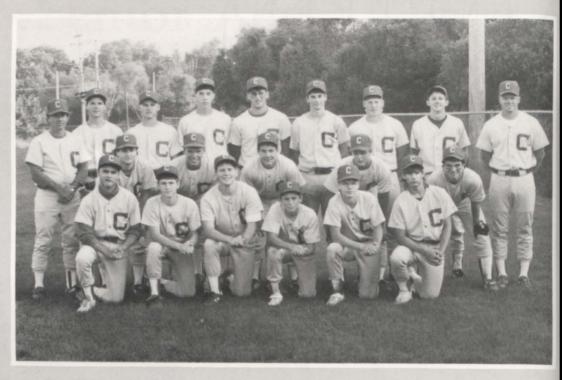

|



First Row: Joel Boswell, Klint Maeder, Adam Anderson, Jason Mitchell, Aaron Davenport, Chris Cox. Second Row: Dan Davis, David Timmerman, Chad King, Pat Venteicher, Brent Romer. Third Row: Coach Andrews, John Maher, Doug Birt, Tony Krauth, Curt Sills, Cedric Wilkinson, Jason Green, Jerad Getter, Coach Renning.

# Baseball



Above: Doug Birt throws the runner out at first. Center top: Chad King beats the pick off throw back to first. Center bottom: Adam Anderson slides safely into home for the score.Right top: Jason Green awaits the throw to home. Right bottom: Doug Birt tags the base for the easy out.









# Softball









| Corning | Oppor         | ent |
|---------|---------------|-----|
| 4       | Audubon       | 12  |
| 17      | Bedford       | 16  |
| 4       | Villisca