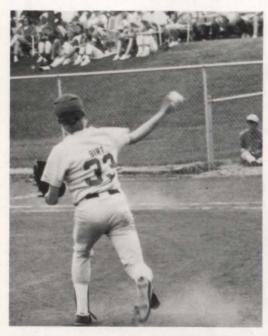

|



First Row: Joel Boswell, Klint Maeder, Adam Anderson, Jason Mitchell, Aaron Davenport, Chris Cox. Second Row: Dan Davis, David Timmerman, Chad King, Pat Venteicher, Brent Romer. Third Row: Coach Andrews, John Maher, Doug Birt, Tony Krauth, Curt Sills, Cedric Wilkinson, Jason Green, Jerad Getter, Coach Renning.

# Baseball



Above: Doug Birt throws the runner out at first. Center top: Chad King beats the pick off throw back to first. Center bottom: Adam Anderson slides safely into home for the score.Right top: Jason Green awaits the throw to home. Right bottom: Doug Birt tags the base for the easy out.









# Softball









| Corning | Oppor         | ent |
|---------|---------------|-----|
| 4       | Audubon       | 12  |
| 17      | Bedford       | 16  |
| 4       | Villisca      | 16  |
| 1       | Adair-Casey   | 13  |
| 2       | Red Oak       | 10  |
| 3       | East Union    | 15  |
| 0       | Nishna Valley | 12  |
| 3       | Lamoni        | 16  |
| 7       | Stuart-Menlo  | 5   |
| 17      | Villisca      | 6   |
| 15      | Bedford       | 26  |
| 0       | Mt. Ayr       | 12  |
| 1