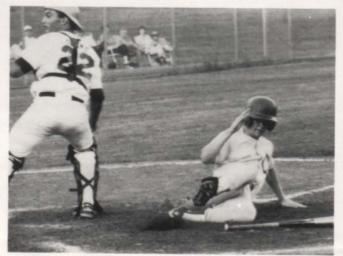

|



First Row: Joel Boswell, Klint Maeder, Adam Anderson, Jason Mitchell, Aaron Davenport, Chris Cox. Second Row: Dan Davis, David Timmerman, Chad King, Pat Venteicher, Brent Romer. Third Row: Coach Andrews, John Maher, Doug Birt, Tony Krauth, Curt Sills, Cedric Wilkinson, Jason Green, Jerad Getter, Coach Renning.

# Baseball



Above: Doug Birt throws the runner out at first. Center top: Chad King beats the pick off throw back to first. Center bottom: Adam Anderson slides safely into home for the score.Right top: Jason Green awaits the throw to home. Right bottom: Doug Birt tags the base for the easy out.









# Softball









| Corning | Oppor         | ent |
|---------|---------------|-----|
| 4       | Audubon       | 12  |
| 17      | Bedford       | 16  |
| 4       | Villisca      | 16  |
| 1       | Adair-Casey   | 13  |
| 2       | Red Oak       | 10  |
| 3       | East Union    | 15  |
| 0       | Nishna Valley | 12  |
| 3       | Lamoni        | 16  |
| 7       | Stuart-Menlo  | 5   |
| 17      | Villisca      | 6   |
| 15      | Bedford       | 26  |
| 0       | Mt. Ayr       | 12  |
| 1       | Mt. Ayr       | 7   |
| 0       | Lenox         | 17  |
| 1       | Griswold      | 17  |
| 1       | C.A.M.        | 13  |
| 12      | Bedford       | 13  |
| 12      | Stanton       | 0   |
| 0       | B-F           | 13  |
| 3       | Essex         | 23  |
| 15      | Villisca