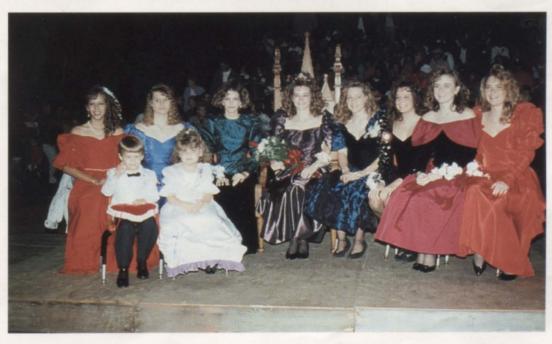

# Homecoming Royalty

Top Right Queen Trisha Boswell

Top Left Sr. Trisha Boswell Esc. Tom Boswell

Middle Left Sr. Amy Brown Esc. Doug Brown

Bottom Left Sr. Gwen Hogan Esc. Richard Hogan

Bottom Middle Sr. Lisa Lundquist Esc. Terry Lundquist

> Bottom Right Sr. Michelle Rychnovsky Esc. Wayne Rychnovsky

34 • Homecoming

Top Left: Junior Charity Anstey
Escorted by Phil Anstey
Top Middle: Sophomore Bobbi Sills
Escorted by Larry Sills
Top Right: Freshman Stacie Olson
Escorted by Kevin Olson
Middle Left: 1990 Queen Heidi Miller
Sayard Ashenfelter
Kyle Johnston
Middle Right: Grand Marshall
John J. Harris and wife Beth