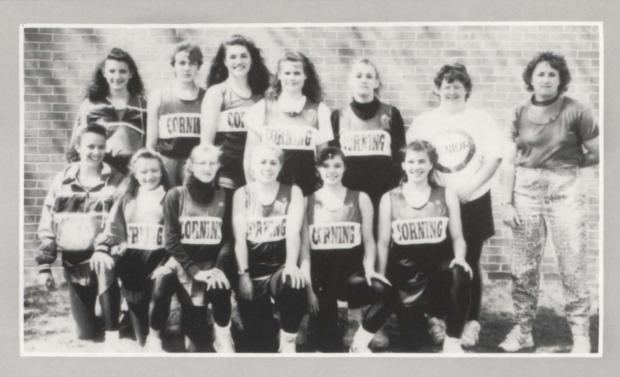

From Left and Clockwise: Janet Green, Missy Brandt, Stacie Eshelman, and Amy Steiner.

# Red Raider Wrestling

#### INDIVIDUAL STAT RECORDS Record Chad King Most Falls Chad King 17 Fastest Fall Tokey Boswell :17 Takedowns Chad King 195 Reversals John Maher 25 Near Falls - 2 point John Maher 22 Near Falls - 3 point Bryan Watts 28 Escapes Chad King 39 Team Record 12-6



Front Row: Chris Cox, Bill Cox, Adam Grundman, Ryan Watts, Kevin Yearington, Jess Hoyt, Klint Maeder, Bryan Watts, Matt Bergman, Tokey Boswell. Back Row: Brent Romer, Chad Johnston, Colby Weatherly, Jeremy Houck, Chad King, Jeremy Boswell, John Maher, Derek Maeder, Aaron Schafer.







Clockwise From Top: Kris Wetzel, Amy Brown, Sarah Frizzell, Carr Ennis.

























# Boys And Girls Track



GIRLS TEAM. Front Row: Stacie Olson, Amy Steiner, Sarah Harderson, Christy Case, Holly Miller, Erin Drake. Back Row: Mandy Peery, Adonica Phillips, Stephanie Holloway, Bobbi Sills, Jennifer Steele, Lisa Mullen, Coach Sandy Winter.



BOYS TEAM. Front Row: Mark Pearson, Kevin Yearington, Aaron Amdor, John Hollinrake, Dan Hayes, Rob Hepburn, Dave Timmerman, Chad Kingery, Jamy Zinke, Chris Cox, Cory Sills. Back Row: Kelly Burroughs, Chad Simmons, Bill Hill, John Andrews, Jeremy Boswell, Todd Konecne, Brian Anderson, Cody Kraus, Chris Pearson, Josh Wilson, Colby Weatherly, Adam Grundman, Brent Romer. Denny Redel and Chad Cook, coaches.





CROSS COUNTRY TEAM. Front Row: Geoffrey Peterson, Jamy Zinke, Chad Sorensen, Shannon Townsend, Joel Boswell, Michelle Rychnovsky. Back Row: John Andrews,