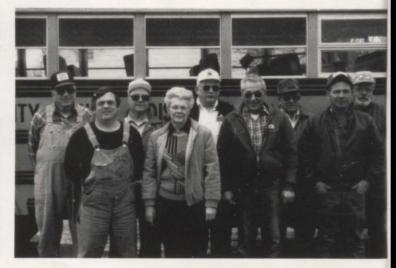

Transportation. Robert Nelson, manager. Larry Haggerty, mechanic Drivers: Jack Hill, Marilyn Briles, Vincent Sullivan, Bob Nelson, Ron Hunter, Pat Mack, Lois Wilkinson, Marty Jones, Glen Luelf, Ray Thomas. Substitute drivers: Doug Peterson and Dennis Hill.