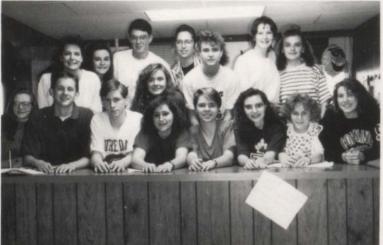

Bob Nelson

Janitorial

Office Workers. Front Row: Jerad Getter, Klint Maeder, Stephanie Foss, Courtney Cervin, Holly Miller, Nicole Kibbe, Erin Drake. Back Row: Susie Richey, Michelle Rychnovsky, Trisha Boswell, Todd Krauth, Ronda Beemer, Carla Lyles, Jodi Mullen, Joan Roberts.