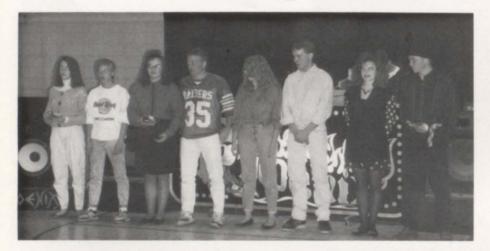

# Homecoming Royalty

Top Right Queen Trisha Boswell

Top Left Sr. Trisha Boswell Esc. Tom Boswell

Middle Left Sr. Amy Brown Esc. Doug Brown

Bottom Left Sr. Gwen Hogan Esc. Richard Hogan

Bottom Middle Sr. Lisa Lundquist Esc. Terry Lundquist

> Bottom Right Sr. Michelle Rychnovsky Esc. Wayne Rychnovsky

34 • Homecoming

Top Left: Junior Charity Anstey
Escorted by Phil Anstey
Top Middle: Sophomore Bobbi Sills
Escorted by Larry Sills
Top Right: Freshman Stacie Olson
Escorted by Kevin Olson
Middle Left: 1990 Queen Heidi Miller
Sayard Ashenfelter
Kyle Johnston
Middle Right: Grand Marshall
John J. Harris and wife Beth