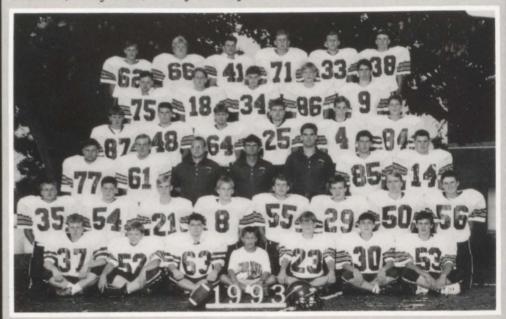

12      |
| Corning<br>Lamoni           | 2 22    |
| Corning                     | 3       |
| Pleasantville               | 35      |

1993-94 RED RAIDER FOOTBALL. Front Row: Chad Johnston, Bill Schuler, Tokey Boswell, manager Clayton Kannas, Jamie Scott, Travis Tullis, Karl Herring. Row 2: Brian Helvie, Jason Boswell, Matt Bradley, Kyle Chafa, Jason Wetzel, Les Helvie, Shawn James, Zach Morgan. Row 3: Shawn Wilkinson, Nathan Kannas, Coach Chad Cook, Coach Dennis Redel, Coach Lance Ridgely, Jamy Zinke, Andy Timmerman. Row 4: Tanner Lund, David Timmerman, Chris Cox, Kevin Yearington, Matt Millhollin, Mark Pearson. Row 5: Jamie Buffington, Justin Williams, Matthew Boswell, Ryan Petersen, John Hollinrake. Row 6: Travis Selby, Ben Harvey, Aaron Amdor, Derek Maeder, Cory Sills, Damyn Stacy.





1993-94 FOOTBALL CHEERLEADERS. From Top to Bottom: Robyn Wetzel, Stacie Eshelman, Heather McKague, Adonica Phillips, Sarah Anstey, Amy Steiner.

Muschamp and King, D.D.S., P.C.
Brush Every Day
Soft Brush and Flouride Toothpaste



















### OLLEYBALL

### **SCOREBOX**

| Opponent