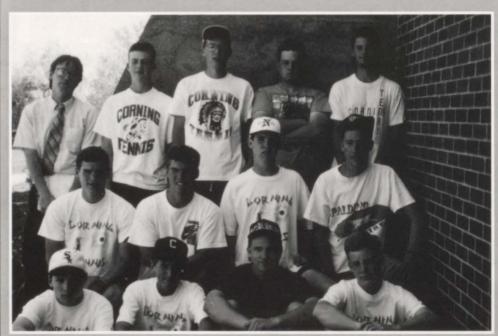

is Tullis



First Community National Bank (515) 322-3111



### Golf













Boys Golf. First Row—Nathan Kannas, Chris Field, Tokey Boswell. Second Row—Shawn Vetterick, Dan Boswell, Justin Hogan, Wes McMahon, Mike Drake. Third Row—Coach Becky Rike, Sean Hogan, Morgan Simmons, Travis Selby.

lining up the putt

Lenz Refinishing & Repair and Maggie's Antiques



Girls Golf. First Row—Shannon Graf, Katie Rike, Lynn Mann. Second Row—Maggie McMahon, Sally Mann, Bobbi Sills, Addie Boswell. Third Row—Coach Becky Rike, Mendy Gray, Amy Hodapp, Tara Templeton.









Mighty Wash 322-4745

lining up the putt

### ennis ennis









*Girls Tennis*. First Row—Coach Pete Nett. Second Row—Brittina Phillips, Nora Seppa, Heather Andrews, Nicole Woods. Row 3—Christina Roberts, Alicia Townsend.





**Boys Tennis**. First Row—Jeremy Goodson, Jeremy Peterson, Chad Kingery, Korey Pearson. Second Row—Andy Timmerman, Dave Timmerman, Tim Rummer, Derek Drew. Third Row—Coach Pete Nett, Landon Jones, Geoffrey Peterson, Andrew Watkins, Lynn Townsend.















**Gadberry True Value** 

over the line



| Scorebox |    |         |  |  |  |
|----------|----|---------|--|--|--|
| Opponent |    | Corning |  |  |  |
| C&M      | 6  | 3       |  |  |  |
| Walnut   | 12 | 1       |  |  |  |
| EHK      | 4  | 5       |  |  |  |
| O-M      | 3  | 2       |  |  |  |
| B-F      | 1  | 18      |  |  |  |
| B-F #2   | 2  | 9       |  |  |  |
| Mt. Ayr  | 1  | 12      |  |  |  |
| O-M #2   | 3  | 2       |  |  |  |
| Ankeny   | 18 | 0       |  |  |  |
| Anita    | 7  | 4       |  |  |  |
| Bedford  |