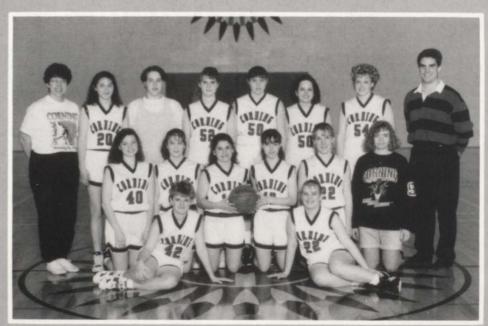

|  |  |
| CAM         | 40 | 49      |  |  |
| Elk Horn    | 43 | 65      |  |  |
| O-M         | 33 | 51      |  |  |
| CAM         | 41 | 43      |  |  |
| Walnut      | 30 | 58      |  |  |
| Stanton     | 48 | 52      |  |  |
| South Page  | 29 | 46      |  |  |
| Exira       | 18 | 71      |  |  |
| DISTRICT    |    |         |  |  |
| TOURNAMENT  |    |         |  |  |
| East Union  | 32 | 64      |  |  |
| Mt. Ayr     | 47 | 48      |  |  |
| DC-Grimes   | 47 | 50      |  |  |
| St. Alberts | 68 |         |  |  |

### G-IRLS J BASKETBALL

Girls Varsity. First Row-Kathy Mullen, Trudy Green. Second Row-Jill Ennis, Joan Roberts, Erin Drake, Katie Rike, Courtney Swartz. Third Row-Coach Deb Houchin, Sally Mann, Stephanie Holloway, Bobbi Sills, Janelle Miltner, Coach Lance Ridgely.





Girls Junior Varsity. First Row—Heather Layman, Stacey Buffington. Second Row-Tresa Gray, Trudy Green, Addie Boswell, Casey Jackson, Katie Rike, manager Marti Bozwell. Third Row-Coach Deb Houchin, Kris Nelson, Jessica Crozier, Stacie Maeder, Sally Mann, Maggie McMahon, Courtney Swartz, Coach Lance Ridgely.



















Girls Basketball Cheerleaders. Bottom—Wendy Schafer, Sarah Harderson. Top—Jessica Wilson, Missy Wilkinson





### JESOYS JESASKETBALL

### **SCOREBOX**

| Opponent    |    | Corning |
|-------------|----|---------|
| Lenox       | 56 | 104     |
| Bridgewater | 60 | 81      |
| Mt. Ayr     | 69 | 77      |
| Villisca    | 60 | 58      |
| Elk-Horn    | 53 | 68      |
| C-M         | 57 | 75      |
| East Union  | 50 | 101     |
| Greenfield  | 84 | 101     |
| Bedfo