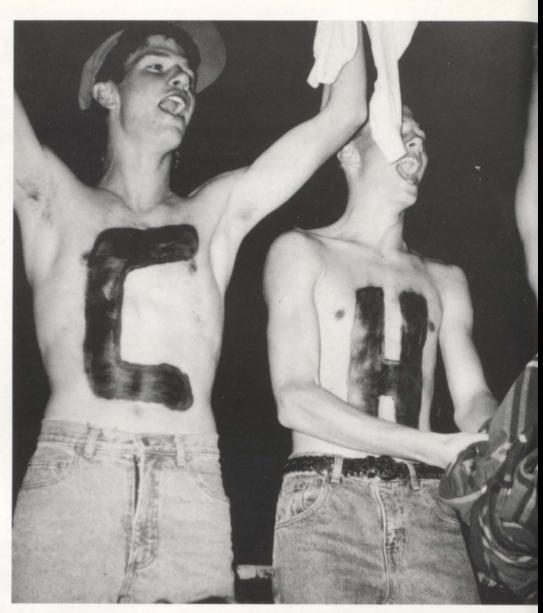

At right-Robyn Wetzel and Chrissy Jessen strike a pose for the camera.

At left-Matt Bergman, Rob Hepburn, and Erik Sivadge stand and show their school spirit at Homecoming.

At right-Homecoming seems to bring out the ham in just about everyone-in this case, it's Addie Boswell, Tara Templeton, Tamera Boswell, and Trisha Russell.

Below-Seniors (yeah '94!) show their spirit at Homecoming.

Chris Field and Landon Jones at a volley-

Kelly Morgan,

Roberts.