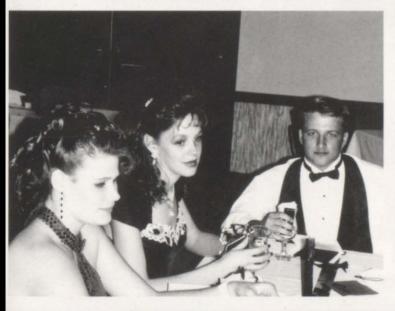

**Senior Officers**. First Row—Todd Krauth and Kelly Morgan. Second Row—Bobbi Sills and Ryan Boswell.