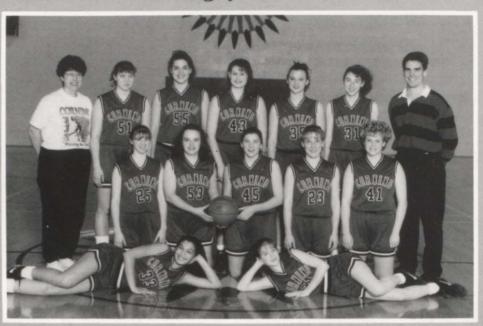

|  |  |
| CAM         | 40 | 49      |  |  |
| Elk Horn    | 43 | 65      |  |  |
| O-M         | 33 | 51      |  |  |
| CAM         | 41 | 43      |  |  |
| Walnut      | 30 | 58      |  |  |
| Stanton     | 48 | 52      |  |  |
| South Page  | 29 | 46      |  |  |
| Exira       | 18 | 71      |  |  |
| DISTRICT    |    |         |  |  |
| TOURNAMENT  |    |         |  |  |
| East Union  | 32 | 64      |  |  |
| Mt. Ayr     | 47 | 48      |  |  |
| DC-Grimes   | 47 | 50      |  |  |
| St. Alberts | 68 |         |  |  |

### G-IRLS J BASKETBALL

Girls Varsity. First Row-Kathy Mullen, Trudy Green. Second Row-Jill Ennis, Joan Roberts, Erin Drake, Katie Rike, Courtney Swartz. Third Row-Coach Deb Houchin, Sally Mann, Stephanie Holloway, Bobbi Sills, Janelle Miltner, Coach Lance Ridgely.





Girls Junior Varsity. First Row—Heather Layman, Stacey Buffington. Second Row-Tresa Gray, Trudy Green, Addie Boswell, Casey Jackson, Katie Rike, manager Marti Bozwell. Third Row-Coach Deb Houchin, Kris Nelson, Jessica Crozier, Stacie Maeder, Sally Mann, Maggie McMahon, Courtney Swartz, Coach Lance Ridgely.



















Girls Basketball Cheerleaders. Bottom—Wendy Schafer, Sarah Harderson. Top—Jessica Wilson, Missy Wilkinson





### JESOYS JESASKETBALL

### **SCOREBOX**

| Opponent    |    | Corning |
|-------------|----|---------|
| Lenox       | 56 | 104     |
| Bridgewater | 60 | 81      |
| Mt. Ayr     | 69 | 77      |
| Villisca    | 60 | 58      |
| Elk-Horn    | 53 | 68      |
| C-M         | 57 | 75      |
| East Union  | 50 | 101     |
| Greenfield  | 84 | 101     |
| Bed