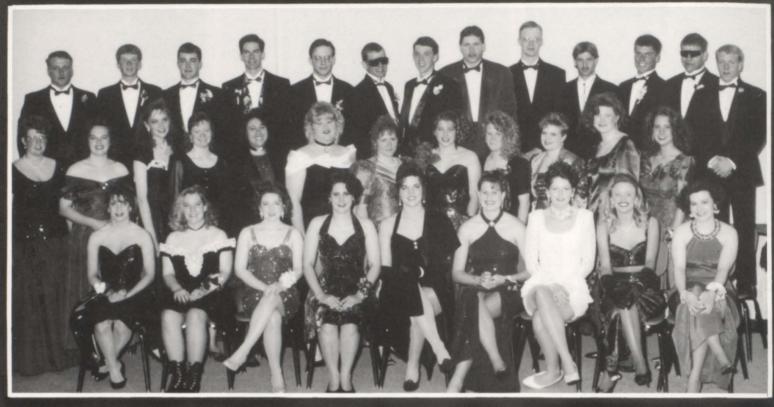

**Senior Officers**. First Row—Todd Krauth and Kelly Morgan. Second Row—Bobbi Sills and Ryan Boswell.