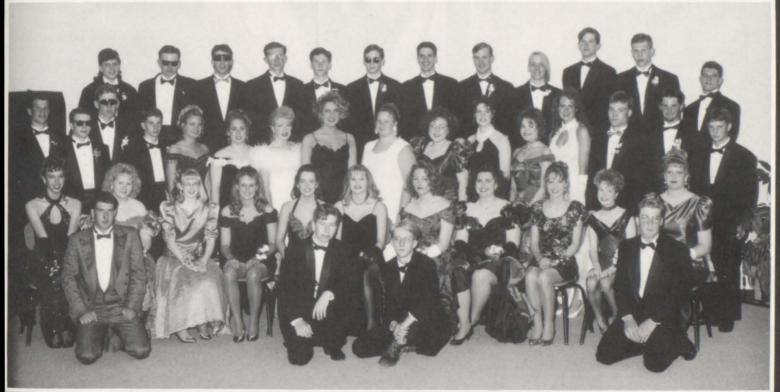

### — all · lined

For five days, signing in at this table became a part of our lives.

Senior Joan Roberts does her part to make it happen.

Freshman Officers. First Row—Tim Rummer and Korey Pearson. Second Row—Courtney Swartz and Justin Williams.