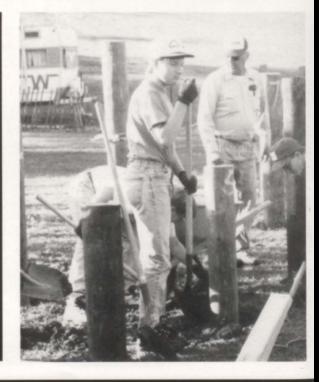

At right-Freshman William O'Niell takes a breather.

Getter Pharmacy, Inc. A Family Independent Pharmacy "Your Savings Store"

At left-Shawn Wilkinson and Jason Mitchell fill the holes and level the poles.

At rightJuniors Tokey
Boswell, Wes
McMahon, and
Kelly Burroughs
take their turn
at hard labor.
(We hear that
Tokey and Wes
really dig this
job.)

Below-The dream playground, completed. Hey, Corningwe <u>did</u> make it happen!