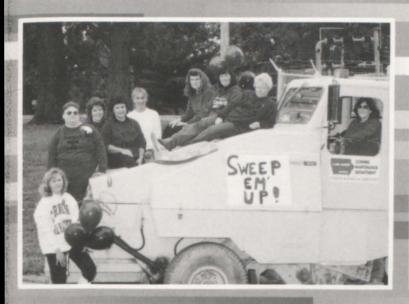

At rightJuniors Tokey
Boswell, Wes
McMahon, and
Kelly Burroughs
take their turn
at hard labor.
(We hear that
Tokey and Wes
really dig this
job.)

Below-The dream playground, completed. Hey, Corningwe <u>did</u> make it happen!