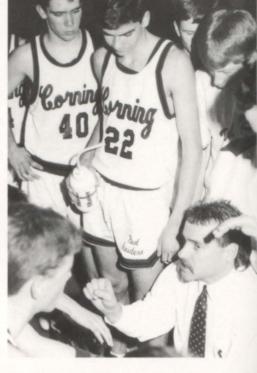

## **—**ifeline

At Left. Top-Jason Mitchell, Danny Shires, and Joan Roberts. Bottom-Derek Maeder, Robyn Wetzel, and Lee **Easterlie** work the concession stand. Center. Top-**Katy Ekdahl** clowns around backstage. Center-a day in study hall for Jessica Crozier, John Hollinrake, Chad Johnston, and Kathy Mullen. Bottom-**Adam Wiese** makes his way between classes. Abovegetting

advice from Coach Hook.