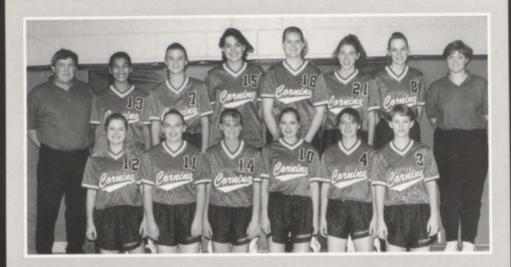

| 3                          | 1                                                                                                                                             |
| AND THE STATE OF T |                            |                                                                                                                                               |









Varsity. Front row-Nicole Woods, Joan Roberts, Tanya Douglas, Brittina Phillips, Missy Freemyer, Mendy Gray. Back row-Coach Kenworthy, Kathy Mullen, Janelle Miltner, Stephanie Holloway, Christina Roberts, Jamie Houchin, Missy Brandt, Coach DeVore.

JV. Front row-Mendy Gray, Stacie Maeder, Tara Templeton, Nicole Birt, Katie Rike. Back row-Coach DeVore, Trudy Green, Missy Freemyer, Jill Ennis, Coach Kenworthy.

Freshman. Front row-Katy Ekdahl, Shannon Graf, Casey Jackson, Kim Nicholson, Courtney Swartz, Maggie McMahon. Back row-Coach DeVore, Trudy Green, Missy Freemyer, Jill Ennis, Coach Kenworthy.

Volleyball volleyball

Precision Inc..
Corning Division



### Regional State Finalists













Farm Bureau Insurance
Bruce Peters

Sin the line of fire

### **SCOREBOX**

| Opponent